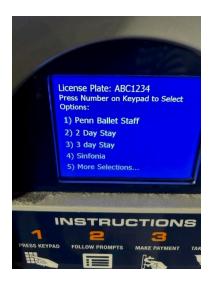

The garage recommends placing your receipt on the dashboard, but it is not required.

1. Press "1" to pay by plate.

2. Type in their vehicle's License Plate Number and press "OK".

3. Choose the "More Selections..." option until "Sinfonia" is displayed.

4. Enter the single-use six-digit coupon code provided and press "OK".

5. Insert and remove the Credit or Debit Card in the slot when the \$12.00" price is on the screen.