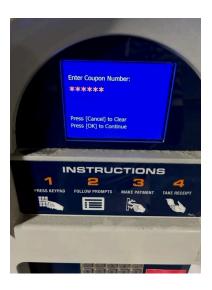

The garage recommends placing your receipt on the dashboard, but it is not required.

1. Press "1" to pay by plate.

2. Type in their vehicle's License Plate Number and press "OK".

3. Choose the "More Selections..." option until "Sinfonia" is displayed.

4. Enter the single-use six-digit coupon code provided and press "OK".

5. Insert and remove the Credit or Debit Card in the slot when the \$12.00" price is on the screen.