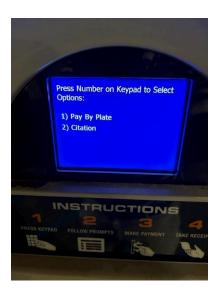

The garage recommends placing your receipt on the dashboard, but it is not required.

1. Press "1" to pay by plate.

2. Type in their vehicle's License Plate Number and press "OK".

3. Choose the "More Selections..." option until "Sinfonia" is displayed.