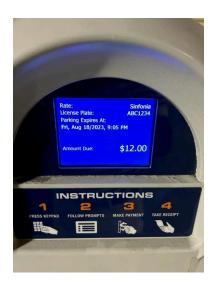

4. Enter the single-use six-digit coupon code provided and press "OK".

5. Insert and remove the Credit or Debit Card in the slot when the \$12.00" price is on the screen.