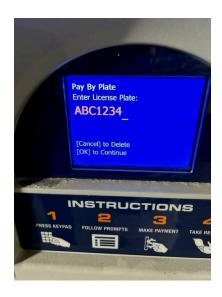

The garage recommends placing your receipt on the dashboard, but it is not required.

1. Press "1" to pay by plate.

2. Type in their vehicle's License Plate Number and press "OK".

3. Choose the "More Selections..." option until "Sinfonia" is displayed.