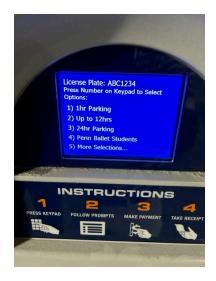

The garage recommends placing your receipt on the dashboard, but it is not required.

1. Press "1" to pay by plate.

2. Type in their vehicle's License Plate Number and press "OK".

3. Choose the "More Selections..." option until "Sinfonia" is displayed.

4. Enter the single-use six-digit coupon code provided and press "OK".

5. Insert and remove the Credit or Debit Card in the slot when the \$12.00" price is on the screen.